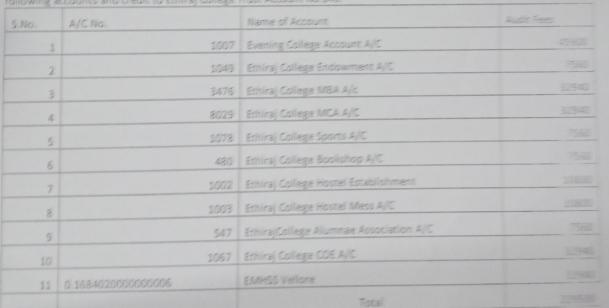

Sub: Ethiraj College for Women Ch-8 – Payment of Audit fees for the Financial year 2019-20- Apportionment of fees to all accounts – Reg.

It is submitted that Mssrs Gopal & Murthy Chartered Acountants have completed the Audit of the Ethiraj College Trust accounts for the financial year 2019-20 and Income Tax returns have been filed. A sum of Rs.354000/-)including GST was paid from Trust account initially. Out of this amount, the following Audit fees may be apportioned among the certain accounts:

| S.No. | A/C No.            | Name of Account                        | Audit F       |
|-------|--------------------|----------------------------------------|---------------|
|       |                    | J. Vicebant                            | Audit Fees    |
| 1     | 1007               | Evening College Account A/C            | 45000         |
| 2     | 1049               | Ethiraj College Endowment A/C          | 45900<br>7560 |
| 3     | 34/6               | Ethiraj College MBA A/c                | 32940         |
| 4     | 8029               | Ethiraj College MCA A/C                | 32940         |
| 5     | 1078               | Ethiraj College Sports A/C             | 7560          |
| 6     | 460                | Ethiraj College Bookshop A/C           | 7560          |
| 7     | 1002               | Ethiraj College Hostel Establishment   | 10800         |
| 8     | 1003               | Ethiraj College Hostel Mess A/C        | 10800         |
| 9     | 547                | EthirajCollege Alumnae Association A/C | 7560          |
| 10    | 1067               | Ethiraj College COE A/C                | 32940         |
| 11    | 0.1684020000000006 | EMHSS Vellore                          | 32940         |
|       |                    | Total                                  | 229500        |

The above amount of Rs.229500/- may be transferred from above respective accounts and credited to Ethiraj Trust Account No.146.

Subject to approval the bank advice is submitted for signature.

Principal

Financial Trustee